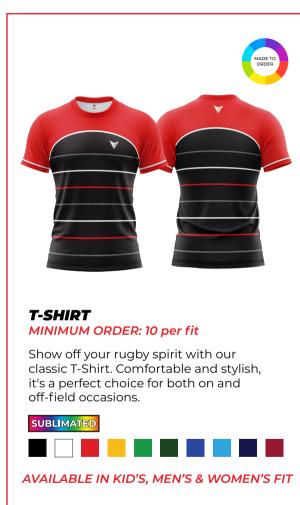

### **LONG SLEEVE TEAM JERSEY**

MINIMUM ORDER: 10 per fit

Showcase team pride with our Long Sleeve Team Jersey. Its comfortable fabric ensures peak performance on and off the field.

SUBLIMATED

AVAILABLE IN KID'S, MEN'S & WOMEN'S FIT