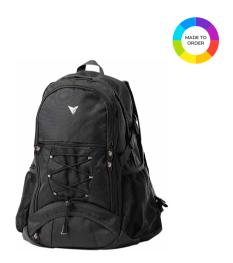

## PLAYER BACKPACK **MINIMUM ORDER: 10 units**

Stay organized with our Player Backpack. Featuring ample storage and comfort, it's an essential companion for rugby enthusiasts.

Dimensions: 38 x 47 x 18 cm

MORE COLOURS AVAILABLE - GET IN TOUCH

TO ORDER:

018 100 8142

info@visionsports.co.za