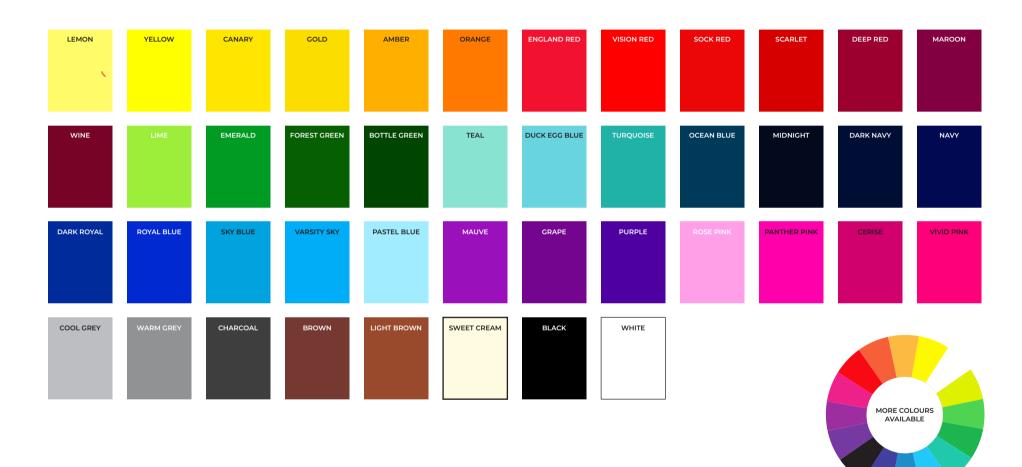

# **RUGBY SOCKS**

SUBLIMATED DESIGN

Our Rugby Socks come in both Adult & Junior sizes and in a range of styles & colours. 100% cotton sock finished with a padded sole made for comfort.

MORE COLOURS AVAILABLE - GET IN TOUCH

MORE COLOURS AVAILABLE - GET IN TOUCH

TO ORDER:

018 100 8142

info@visionsports.co.za

MORE COLOURS AVAILABLE - GET IN TOUCH