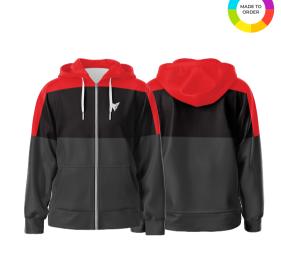

#### HOODIE

MINIMUM ORDER: 10 per fit

Unwind in our cozy Hoodie, perfect for post-game relaxation or casual outings. A blend of comfort and style, it's a staple for every rugby wardrobe.

SUBLIMATED

AVAILABLE IN KID'S, MEN'S & WOMEN'S FIT