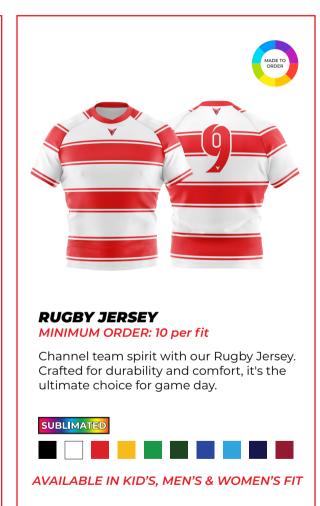

### **LONG SLEEVE TEAM JERSEY**

MINIMUM ORDER: 10 per fit

Showcase team pride with our Long Sleeve Team Jersey. Its comfortable fabric ensures peak performance on and off the field.

SUBLIMATED

AVAILABLE IN KID'S, MEN'S & WOMEN'S FIT