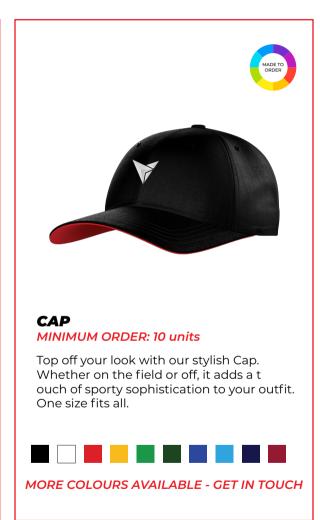

ORDER: 10 per fit

Unleash your full potential with our 9 panel Pro Stretch Rugby Short. Engineered for flexibility and durability, it's a top-tier choice for serious players.

### SUBLIMATED



AVAILABLE IN KID'S, MEN'S & WOMEN'S FIT



#### **PLAYER KIT BAG**

**MINIMUM ORDER: 10 units** 

Carry your gear in style with our Player Kit Bag. Spacious and durable, it's designed to meet the needs of rugby players on the go.

Dimensions 70 x 33 x 35 cm



MORE COLOURS AVAILABLE - GET IN TOUCH

TO ORDER:



018 100 8142



info@visionsports.co.za



## PLAYER BACKPACK **MINIMUM ORDER: 10 units**

Stay organized with our Player Backpack. Featuring ample storage and comfort, it's an essential companion for rugby enthusiasts.

Dimensions: 38 x 47 x 18 cm



MORE COLOURS AVAILABLE - GET IN TOUCH





TO ORDER:



018 100 8142



info@visionsports.co.za











## **POST PROTECTORS**

MINIMUM ORDER: Set of 4

Ensure player safety with our Post Protectors. Durable and reliable, they provide extra cushioning during intense rugby matches.

Dimensions: 45 x 45 x 180 cm



MORE COLOURS AVAILABLE - GET IN TOUCH







#### **FIELD MARKERS**

**MINIMUM ORDER: Set of 6** 

Set up the perfect rugby field with our Field Markers. Designed for visibility and durability, they're essential for precise game play.

Dimensions: 150 x 35 x 35 cm



MORE COLOURS AVAILABLE - GET IN TOUCH

TO ORDER:



018 100 8142



info@visionsports.co.za







TO ORDER:



018 100 8142