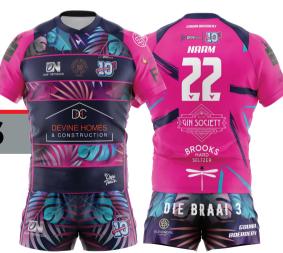

**VISION SPORTS** 

**WHY VISION SPORTS?** 

SUBLIMATED

**PONTI** is our rugby shirt fabric.

With it's 4 way stretch properties it sculpts to your body, reducing the opportunity to be tackled via someone grabbing your shirt. The stretchy fabric is engineered to be light, strong and flexible, ensuring ultimate comfort.