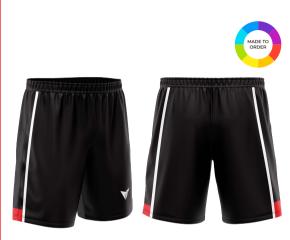

## **RUGBY SHORTS**

SUBLIMATED DESIGN

Our Rugby Shorts are made from our toughest fabrics, Gaberdene, or Stretch Tech Pique, making them perfect for both 7s & 15s.

SUBLIMATED

AVAILABLE IN KID'S, MEN'S & WOMEN'S FIT