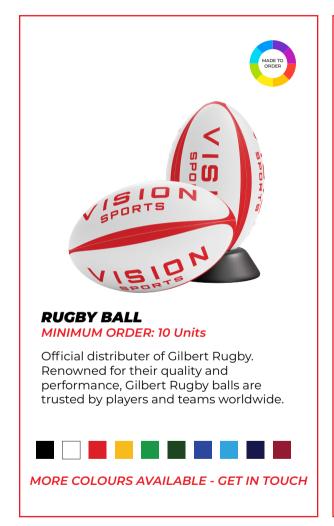

# **RUGBY SOCKS**

SUBLIMATED DESIGN

Our Rugby Socks come in both Adult & Junior sizes and in a range of styles & colours. 100% cotton sock finished with a padded sole made for comfort.

MORE COLOURS AVAILABLE - GET IN TOUCH