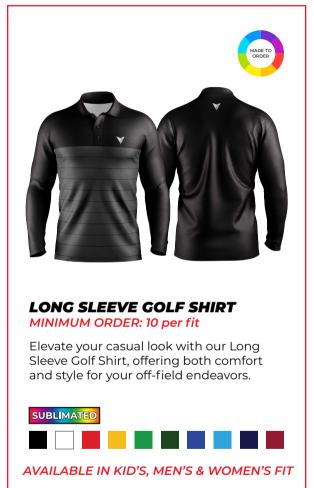

#### **GOLF SHIRT**

MINIMUM ORDER: 10 per fit

Transition seamlessly from the rugby pitch to casual settings with our stylish Golf Shirt. A perfect blend of comfort and sophistication.

SUBLIMATED

AVAILABLE IN KID'S, MEN'S & WOMEN'S FIT