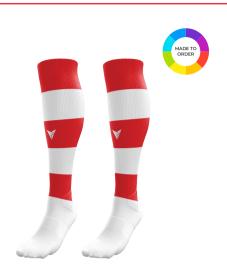

#### **RUGBY SOCKS**

MINIMUM ORDER: 50 per fit

Step onto the field with confidence in our Rugby Socks. Designed for comfort and performance, they complete your rugby kit with flair.

SUBLIMATED

AVAILABLE IN KID'S, MEN'S & WOMEN'S FIT