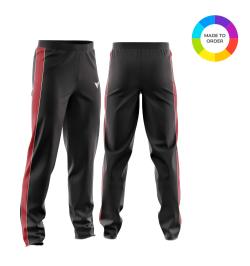

## TRACKSUIT PANTS

MINIMUM ORDER: 10 per fit

Move freely and comfortably with our Tracksuit Pants, perfect for warm-ups or casual wear, ensuring you're prepared for the game ahead.

SUBLIMATED

AVAILABLE IN KID'S, MEN'S & WOMEN'S FIT