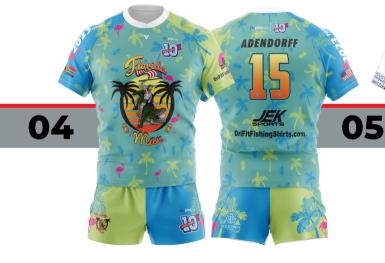

**VISION SPORTS** 

**WHY VISION SPORTS?** 

SUBLIMATED

**PONTI** is our rugby shirt fabric.

With it's 4 way stretch properties it sculpts to your body, reducing the opportunity to be tackled via someone grabbing your shirt. The stretchy fabric is engineered to be light, strong and flexible, ensuring ultimate comfort.