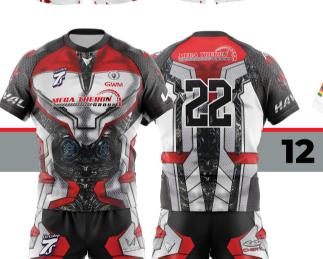

**VISION SPORTS** 

**WHY VISION SPORTS?** 

SUBLIMATED

**PONTI** is our rugby shirt fabric.

With it's 4 way stretch properties it sculpts to your body, reducing the opportunity to be tackled via someone grabbing your shirt. The stretchy fabric is engineered to be light, strong and flexible, ensuring ultimate comfort.