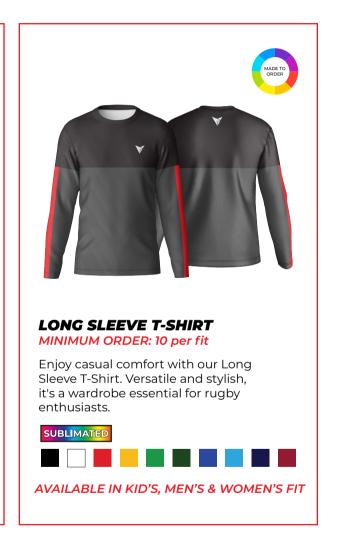

### **LONG SLEEVE TEAM JERSEY**

MINIMUM ORDER: 10 per fit

Showcase team pride with our Long Sleeve Team Jersey. Its comfortable fabric ensures peak performance on and off the field.

SUBLIMATED

AVAILABLE IN KID'S, MEN'S & WOMEN'S FIT