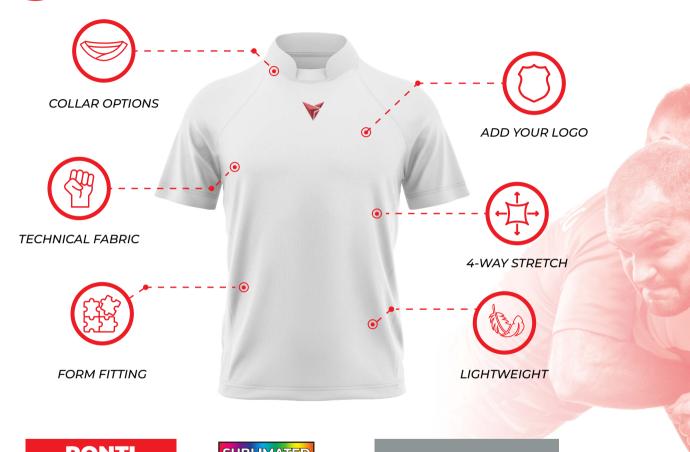

**VISION SPORTS** 

**WHY VISION SPORTS?** 

SUBLIMATED

**PONTI** is our rugby shirt fabric.

With it's 4 way stretch properties it sculpts to your body, reducing the opportunity to be tackled via someone grabbing your shirt. The stretchy fabric is engineered to be light, strong and flexible, ensuring ultimate comfort.