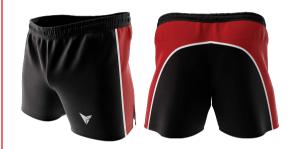

## **RUGBY SHORTS**

SUBLIMATED DESIGN

Our Rugby Shorts are made from our toughest fabrics, Gaberdene, or Stretch Tech Pique, making them perfect for both 7s & 15s.

SUBLIMATED

AVAILABLE IN KID'S, MEN'S & WOMEN'S FIT

#### **RUGBY SHORT**

MINIMUM ORDER: 10 per fit

Conquer the competition in our Rugby Short. Durable and comfortable, it's an essential component of your rugby gear.

AVAILABLE IN KID'S, MEN'S & WOMEN'S FIT

## **PRO STRETCH RUGBY SHORT**

MINIMUM ORDER: 10 per fit

Unleash your full potential with our 9 panel Pro Stretch Rugby Short. Engineered for flexibility and durability, it's a top-tier choice for serious players.