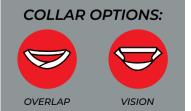

**VISION SPORTS** 

**WHY VISION SPORTS?** 

SUBLIMATED

**PONTI** is our rugby shirt fabric.

With it's 4 way stretch properties it sculpts to your body, reducing the opportunity to be tackled via someone grabbing your shirt. The stretchy fabric is engineered to be light, strong and flexible, ensuring ultimate comfort.