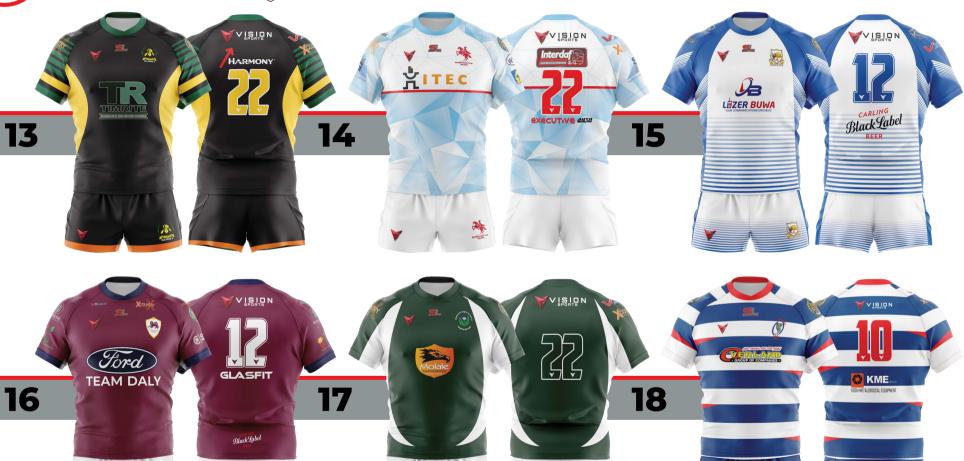

# **RUGBY 2023/2024**

| <b>ON FIELD</b><br>Rugby Playing Kit  | <br> |
|---------------------------------------|------|
| <b>KIT GALLERY</b> Rugby Kit Showcase | <br> |
| <b>OFF FIELD</b> Rugby Leisurewear    | <br> |
| <b>RUGBY EQUIP</b> Field Equipment    | <br> |