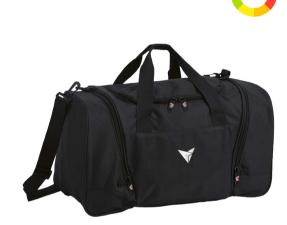

#### **PLAYER KIT BAG**

**MINIMUM ORDER: 10 units** 

Carry your gear in style with our Player Kit Bag. Spacious and durable, it's designed to meet the needs of rugby players on the go.

Dimensions 70 x 33 x 35 cm