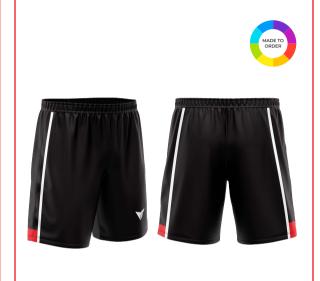

#### **RUGBY SHORT**

MINIMUM ORDER: 10 per fit

Conquer the competition in our Rugby Short. Durable and comfortable, it's an essential component of your rugby gear.

AVAILABLE IN KID'S, MEN'S & WOMEN'S FIT

## **PRO STRETCH RUGBY SHORT**

MINIMUM ORDER: 10 per fit

Unleash your full potential with our 9 panel Pro Stretch Rugby Short. Engineered for flexibility and durability, it's a top-tier choice for serious players.