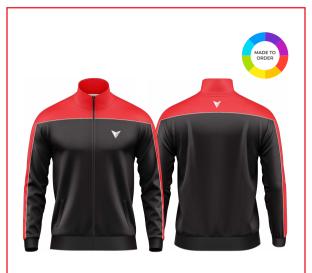

## TRACKSUIT JACKET

MINIMUM ORDER: 10 per fit

Elevate your off-field look with our Tracksuit Jacket, designed for comfort and versatility to keep you ready for any rugby occasion.

SUBLIMATED

AVAILABLE IN KID'S, MEN'S & WOMEN'S FIT