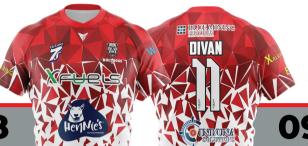

**VISION SPORTS** 

**WHY VISION SPORTS?** 

SUBLIMATED

**PONTI** is our rugby shirt fabric.

With it's 4 way stretch properties it sculpts to your body, reducing the opportunity to be tackled via someone grabbing your shirt. The stretchy fabric is engineered to be light, strong and flexible, ensuring ultimate comfort.