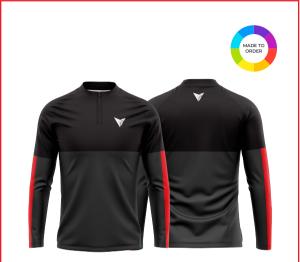

## **PADDED BENCH JACKET**

MINIMUM ORDER: 10 per fit

Stay warm on the sidelines with our Padded Bench Jacket, combining comfort and style for a perfect addition to your rugby gear.

SUBLIMATED

AVAILABLE IN KID'S, MEN'S & WOMEN'S FIT

## TRACKSUIT JACKET

MINIMUM ORDER: 10 per fit

Elevate your off-field look with our Tracksuit Jacket, designed for comfort and versatility to keep you ready for any rugby occasion.

SUBLIMATED

AVAILABLE IN KID'S, MEN'S & WOMEN'S FIT