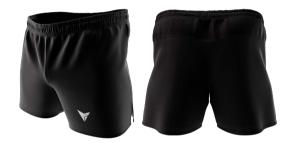

## **RUGBY SHORTS**

SUBLIMATED DESIGN

Our Rugby Shorts are made from our toughest fabrics, Gaberdene, or Stretch Tech Pique, making them perfect for both 7s & 15s.

SUBLIMATED

AVAILABLE IN KID'S, MEN'S & WOMEN'S FIT

#### **RUGBY SHORT**

MINIMUM ORDER: 10 per fit

Conquer the competition in our Rugby Short. Durable and comfortable, it's an essential component of your rugby gear.

AVAILABLE IN KID'S, MEN'S & WOMEN'S FIT

## **PRO STRETCH RUGBY SHORT**

MINIMUM ORDER: 10 per fit

Unleash your full potential with our 9 panel Pro Stretch Rugby Short. Engineered for flexibility and durability, it's a top-tier choice for serious players.