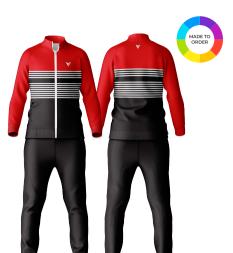

### **FULL TRACKSUIT** MINIMUM ORDER: 10 per fit

Embrace the complete athletic look with our Full Tracksuit. Designed for both style and performance, it's a must-have for every rugby enthusiast.

AVAILABLE IN KID'S, MEN'S & WOMEN'S FIT