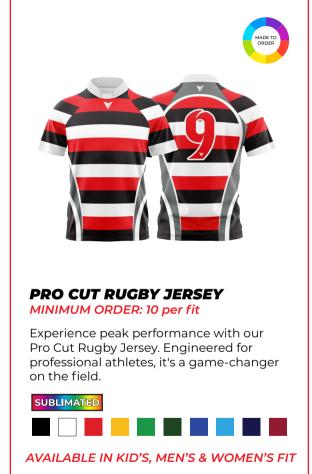

### **LONG SLEEVE TEAM JERSEY**

MINIMUM ORDER: 10 per fit

Showcase team pride with our Long Sleeve Team Jersey. Its comfortable fabric ensures peak performance on and off the field.

SUBLIMATED

AVAILABLE IN KID'S, MEN'S & WOMEN'S FIT