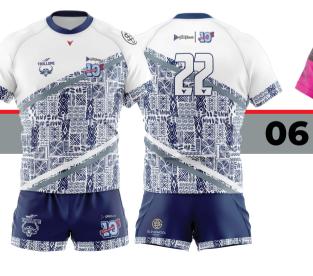

**VISION SPORTS** 

**WHY VISION SPORTS?** 

SUBLIMATED

**PONTI** is our rugby shirt fabric.

With it's 4 way stretch properties it sculpts to your body, reducing the opportunity to be tackled via someone grabbing your shirt. The stretchy fabric is engineered to be light, strong and flexible, ensuring ultimate comfort.