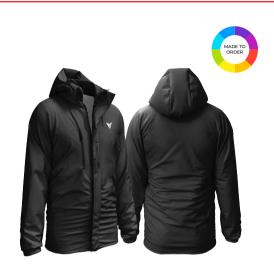

## **PADDED BENCH JACKET**

MINIMUM ORDER: 10 per fit

Stay warm on the sidelines with our Padded Bench Jacket, combining comfort and style for a perfect addition to your rugby gear.

SUBLIMATED

AVAILABLE IN KID'S, MEN'S & WOMEN'S FIT