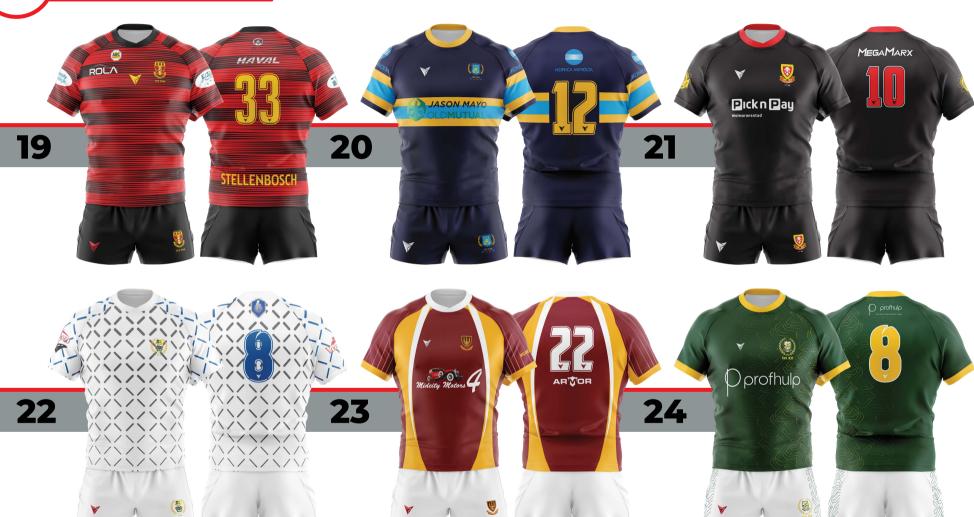

# **RUGBY 2023/2024**

| <b>ON FIELD</b><br>Rugby Playing Kit  | <br> |
|---------------------------------------|------|
| <b>KIT GALLERY</b> Rugby Kit Showcase | <br> |
| <b>OFF FIELD</b> Rugby Leisurewear    | <br> |
| <b>RUGBY EQUIP</b> Field Equipment    | <br> |