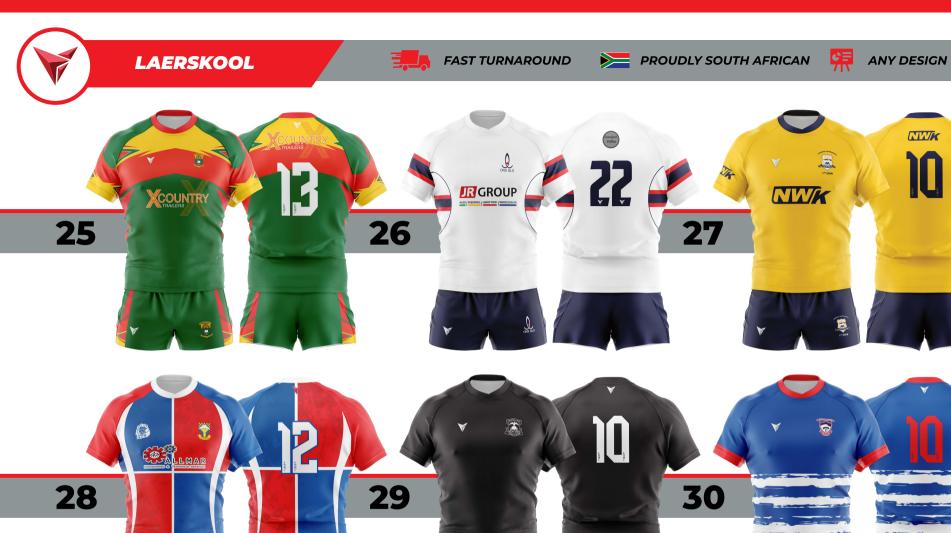

l flexibility from their woven stretch material. The shorts also include two inside pockets.

SUBLIMATED



AVAILABLE IN KID'S, MEN'S & WOMEN'S FIT



# **RUGBY SOCKS**

SUBLIMATED DESIGN

Our Rugby Socks come in both Adult & Junior sizes and in a range of styles & colours. 100% cotton sock finished with a padded sole made for comfort.



MORE COLOURS AVAILABLE - GET IN TOUCH

TO ORDER:



018 100 8142



info@visionsports.co.za





play.co.za





PROUDLY SOUTH AFRICAN



ANY DESIGN









TO ORDER:



018 100 8142











PROUDLY SOUTH AFRICAN



ANY DESIGN















TO ORDER:



018 100 8142









FAST TURNAROUND



PROUDLY SOUTH AFRICAN



ANY DESIGN



TO ORDER:



018 100 8142







FAST TURNAROUND



PROUDLY SOUTH AFRICAN



ANY DESIGN



TO ORDER:



018 100 8142





TO ORDER:



018 100 8142



info@visionsports.co.za





## **PADDED BENCH JACKET**

MINIMUM ORDER: 10 per fit

Stay warm on the sidelines with our Padded Bench Jacket, combining comfort and style for a perfect addition to your rugby gear.

SUBLIMATED



AVAILABLE IN KID'S, MEN'S & WOMEN'S FIT



## TRACKSUIT JACKET

MINIMUM ORDER: 10 per fit

Elevate your off-field look with our Tracksuit Jacket, designed for comfort and versatility to keep you ready for any rugby occasion.

SUBLIMATED



AVAILABLE IN KID'S, MEN'S & WOMEN'S FIT



## TRACKSUIT PANTS

MINIMUM ORDER: 10 per fit

Move freely and comfortably with our Tracksuit Pants, perfect for warm-ups or casual wear, ensuring you're prepared for the game ahead.

SUBLIMATED



AVAILABLE IN KID'S, MEN'S & WOMEN'S FIT

TO ORDER:



018 100