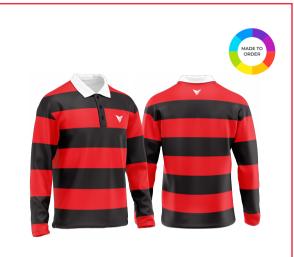

**VISION SPORTS** 

**WHY VISION SPORTS?** 

SUBLIMATED

**PONTI** is our rugby shirt fabric.

With it's 4 way stretch properties it sculpts to your body, reducing the opportunity to be tackled via someone grabbing your shirt. The stretchy fabric is engineered to be light, strong and flexible, ensuring ultimate comfort.