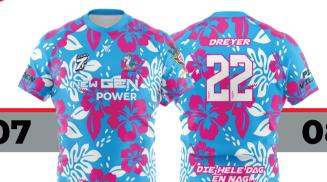

**VISION SPORTS** 

**WHY VISION SPORTS?** 

SUBLIMATED

**PONTI** is our rugby shirt fabric.

With it's 4 way stretch properties it sculpts to your body, reducing the opportunity to be tackled via someone grabbing your shirt. The stretchy fabric is engineered to be light, strong and flexible, ensuring ultimate comfort.