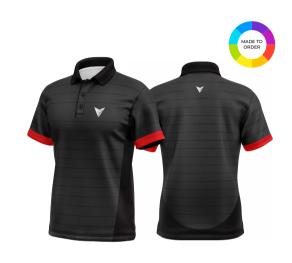

## **SQUAD DRILL TOP** MINIMUM ORDER: 10 per fit

Train like a pro in our Squad Drill Top. Durable and versatile, it's an essential piece for enhancing your rugby practice sessions.

SUBLIMATED

AVAILABLE IN KID'S, MEN'S & WOMEN'S FIT

#### **GOLF SHIRT**

MINIMUM ORDER: 10 per fit

Transition seamlessly from the rugby pitch to casual settings with our stylish Golf Shirt. A perfect blend of comfort and sophistication.

SUBLIMATED

AVAILABLE IN KID'S, MEN'S & WOMEN'S FIT