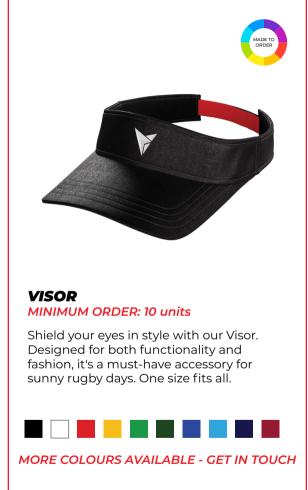

RDER: 10 per fit

Unleash your full potential with our 9 panel Pro Stretch Rugby Short. Engineered for flexibility and durability, it's a top-tier choice for serious players.

### SUBLIMATED



AVAILABLE IN KID'S, MEN'S & WOMEN'S FIT



#### **PLAYER KIT BAG**

**MINIMUM ORDER: 10 units** 

Carry your gear in style with our Player Kit Bag. Spacious and durable, it's designed to meet the needs of rugby players on the go.

Dimensions 70 x 33 x 35 cm



MORE COLOURS AVAILABLE - GET IN TOUCH

TO ORDER:



018 100 8142



info@visionsports.co.za



## PLAYER BACKPACK **MINIMUM ORDER: 10 units**

Stay organized with our Player Backpack. Featuring ample storage and comfort, it's an essential companion for rugby enthusiasts.

Dimensions: 38 x 47 x 18 cm



MORE COLOURS AVAILABLE - GET IN TOUCH





TO ORDER:



018 100 8142



info@visionsports.co.za











## **POST PROTECTORS**

MINIMUM ORDER: Set of 4

Ensure player safety with our Post Protectors. Durable and reliable, they provide extra cushioning during intense rugby matches.

Dimensions: 45 x 45 x 180 cm



MORE COLOURS AVAILABLE - GET IN TOUCH







#### **FIELD MARKERS**

**MINIMUM ORDER: Set of 6** 

Set up the perfect rugby field with our Field Markers. Designed for visibility and durability, they're essential for precise game play.

Dimensions: 150 x 35 x 35 cm



MORE COLOURS AVAILABLE - GET IN TOUCH

TO ORDER:



018 100 8142



info@visionsports.co.za







TO ORDER:



018 100 8142