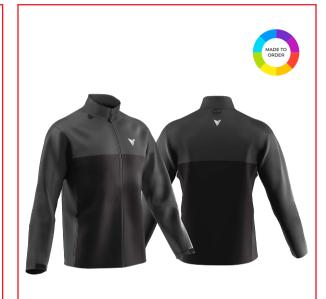

## SOFTSHELL JACKET

MINIMUM ORDER: 10 per fit

Conquer the elements in style with our Softshell Jacket. Its lightweight design offers warmth and flexibility, making it essential for outdoor rugby activities.

## SUBLIMATED

AVAILABLE IN KID'S, MEN'S & WOMEN'S FIT