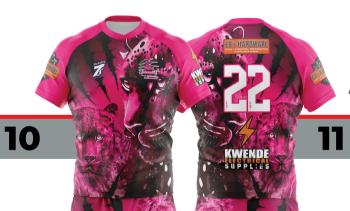

**VISION SPORTS** 

**WHY VISION SPORTS?** 

SUBLIMATED

**PONTI** is our rugby shirt fabric.

With it's 4 way stretch properties it sculpts to your body, reducing the opportunity to be tackled via someone grabbing your shirt. The stretchy fabric is engineered to be light, strong and flexible, ensuring ultimate comfort.