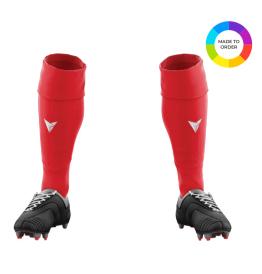

# **RUGBY SOCKS**

SUBLIMATED DESIGN

Our Rugby Socks come in both Adult & Junior sizes and in a range of styles & colours. 100% cotton sock finished with a padded sole made for comfort.

MORE COLOURS AVAILABLE - GET IN TOUCH