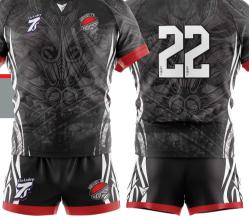

**VISION SPORTS** 

**WHY VISION SPORTS?** 

SUBLIMATED

**PONTI** is our rugby shirt fabric.

With it's 4 way stretch properties it sculpts to your body, reducing the opportunity to be tackled via someone grabbing your shirt. The stretchy fabric is engineered to be light, strong and flexible, ensuring ultimate comfort.