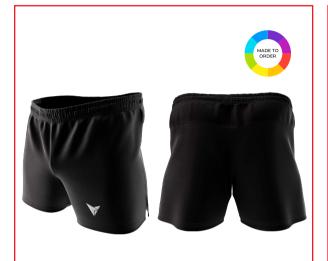

## **RUGBY SHORTS**

SUBLIMATED DESIGN

Our Rugby Shorts are made from our toughest fabrics, Gaberdene, or Stretch Tech Pique, making them perfect for both 7s & 15s.

SUBLIMATED

AVAILABLE IN KID'S, MEN'S & WOMEN'S FIT